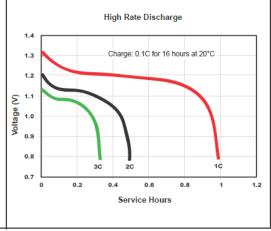

## DX1500H 2500mAh AA Duracell Rechargeable

| Specifications                |                                             |
|-------------------------------|---------------------------------------------|
| Classification:               | Cylindrical Rechargeable                    |
| <b>Chemical System:</b>       | Nickel Metal Hydride (NiMH)                 |
| Designation:                  | IEC - HR6                                   |
| Nominal Voltage:              | 1.2V                                        |
| <b>Operating Voltage:</b>     | 1.0V – 1.35V                                |
| <b>Operating Temperature:</b> | -10°C to 50°C                               |
|                               | (14°F to 122°F)                             |
| Storage Temperature:          | 5°C to 30°C                                 |
| Typical Weight:               | 30g                                         |
| Typical Volume:               | 8.3 cm <sup>3</sup> (0.50 in <sup>3</sup> ) |
| Typical Impedance:            | 20 mΩ @1kHz                                 |
| Rated Capacity:               | 2500mAh                                     |
| Safety Features:              | Pressure release resettable vent            |