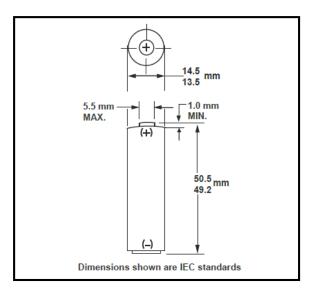

## DX1500H 2500mAh AA Duracell Rechargeable

| Specifications                |                                             |
|-------------------------------|---------------------------------------------|
| Classification:               | Cylindrical Rechargeable                    |
| <b>Chemical System:</b>       | Nickel Metal Hydride (NiMH)                 |
| Designation:                  | IEC - HR6                                   |
| Nominal Voltage:              | 1.2V                                        |
| <b>Operating Voltage:</b>     | 1.0V – 1.35V                                |
| <b>Operating Temperature:</b> | -10°C to 50°C                               |
|                               | (14°F to 122°F)                             |
| Storage Temperature:          | 5°C to 30°C                                 |
| Typical Weight:               | 30g                                         |
| Typical Volume:               | 8.3 cm <sup>3</sup> (0.50 in <sup>3</sup> ) |
| Typical Impedance:            | 20 mΩ @1kHz                                 |
| Rated Capacity:               | 2500mAh                                     |
| Safety Features:              | Pressure release resettable vent            |