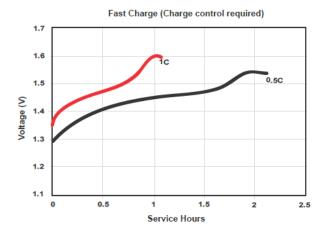

## DX1500H 2500mAh AA Duracell Rechargeable

| Specifications                |                                             |
|-------------------------------|---------------------------------------------|
| Classification:               | Cylindrical Rechargeable                    |
| <b>Chemical System:</b>       | Nickel Metal Hydride (NiMH)                 |
| Designation:                  | IEC - HR6                                   |
| Nominal Voltage:              | 1.2V                                        |
| <b>Operating Voltage:</b>     | 1.0V – 1.35V                                |
| <b>Operating Temperature:</b> | -10°C to 50°C                               |
|                               | (14°F to 122°F)                             |
| Storage Temperature:          | 5°C to 30°C                                 |
| Typical Weight:               | 30g                                         |
| Typical Volume:               | 8.3 cm <sup>3</sup> (0.50 in <sup>3</sup> ) |
| Typical Impedance:            | 20 mΩ @1kHz                                 |
| Rated Capacity:               | 2500mAh                                     |
| Safety Features:              | Pressure release resettable vent            |