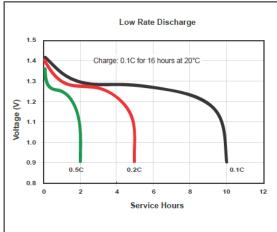

## DX1500H 2500mAh AA Duracell Rechargeable

| Specifications                |                                             |
|-------------------------------|---------------------------------------------|
| Classification:               | Cylindrical Rechargeable                    |
| <b>Chemical System:</b>       | Nickel Metal Hydride (NiMH)                 |
| Designation:                  | IEC - HR6                                   |
| Nominal Voltage:              | 1.2V                                        |
| <b>Operating Voltage:</b>     | 1.0V – 1.35V                                |
| <b>Operating Temperature:</b> | -10°C to 50°C                               |
|                               | (14°F to 122°F)                             |
| Storage Temperature:          | 5°C to 30°C                                 |
| Typical Weight:               | 30g                                         |
| Typical Volume:               | 8.3 cm <sup>3</sup> (0.50 in <sup>3</sup> ) |
| Typical Impedance:            | 20 mΩ @1kHz                                 |
| Rated Capacity:               | 2500mAh                                     |
| Safety Features:              | Pressure release resettable vent            |